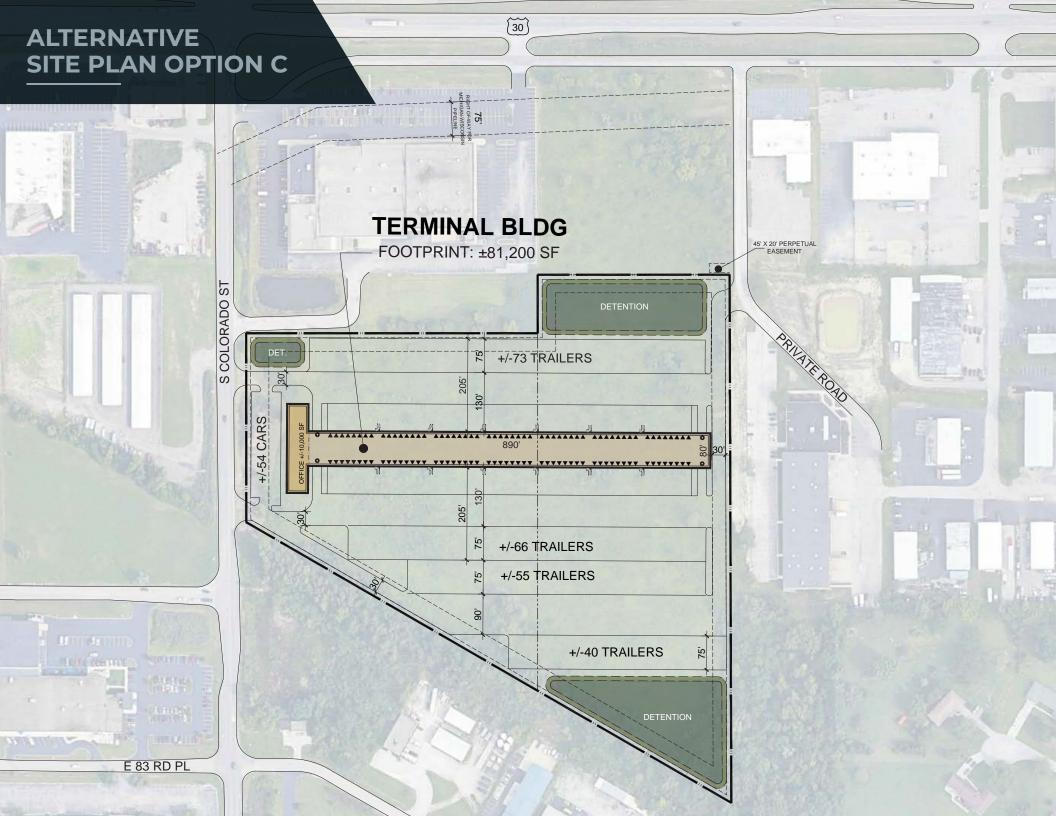

## **PROPERTY OVERVIEW**

8203 Colorado Street is a 19.21 acre prime development site with M-1 zoning and is situated in the heart of Northwest Indiana's primary commercial corridor. The surrounding area is home to many retail, restaurant, office, hospitality and light Industrial buildings.