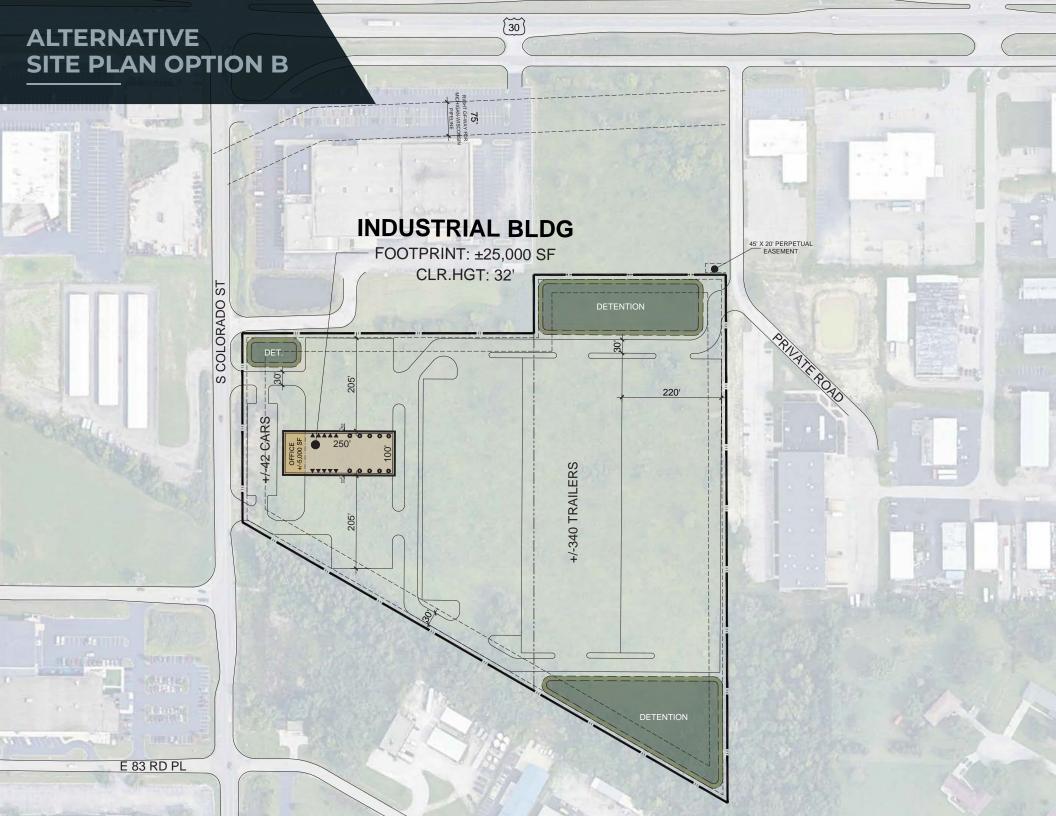

## **PROPERTY OVERVIEW**

8203 Colorado Street is a 19.21 acre prime development site with M-1 zoning and is situated in the heart of Northwest Indiana's primary commercial corridor. The surrounding area is home to many retail, restaurant, office, hospitality and light Industrial buildings.