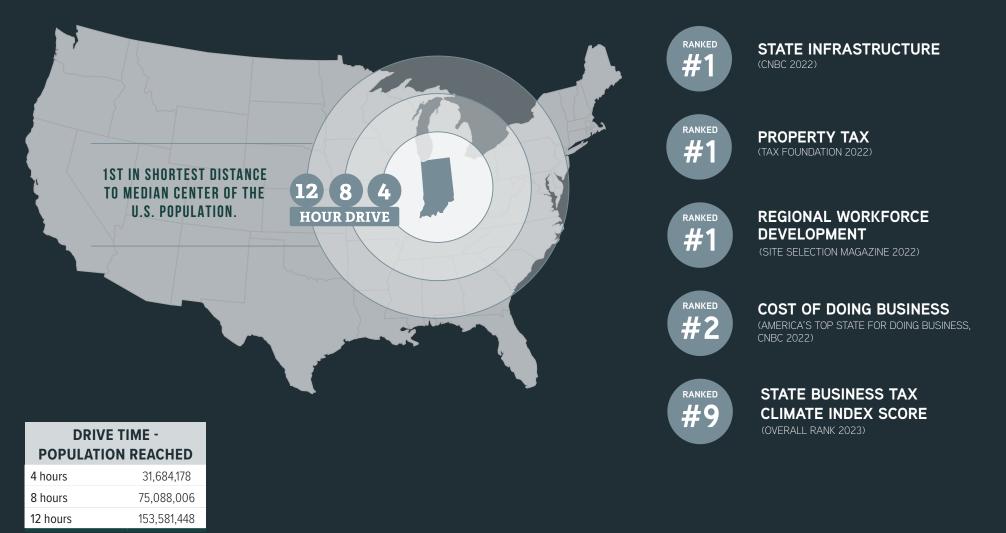

BJECT TO OFFER |
| ESTIMATED CONSTRUCTION DATE: | TBD              |
| ESTIMATED DELIVERY DATE:     | TBD              |
| BUILDING SF:                 | 282,100 SF       |
| CURRENT ZONING:              | M-1              |
| BUILDING DIMENSIONS:         | 910'X310'        |
| CLEAR HEIGHT:                | 36'              |
| DOCK DOORS:                  | 48               |
| TRAILER PARKING:             | 77               |
| NUMBER OF PARKING SPACES:    | 300              |
| UTILITIES:                   | ALREADY ON SITE  |

#### **Zoning Details: M-1**









### LOCATION OVERVIEW

8203 Colorado Street is .5 miles from Interstate 65 vis US 30 offering exceptional accessibility and connectivity to Interstates 80, 90, & 94.





#### **DRIVE TIME ANALYSIS**



#### WHY INDIANA?





# Industrial Land For Sale or Built To Suit

8203 Colorado Street | Hobart, IN

For More Information:

**David Lasser, SIOR/CCIM** +1 219 795 1100 dlasser@commercialin-sites.com



Colorado

A PROJECT OF THI

Gtali-St

THE MISSNER GROUP

30

This document has been prepared by Wylie Capital for advertising and general information only. Wylie Capital makes no guarantees, representations or warranties of any kind, expressed or implied, regarding the information including, but not limited to, warranties of content, accuracy and reliability. This publication is the copyrighted property of Wylie Capital and/or its licensor(s). ©2023. All rights reserved.