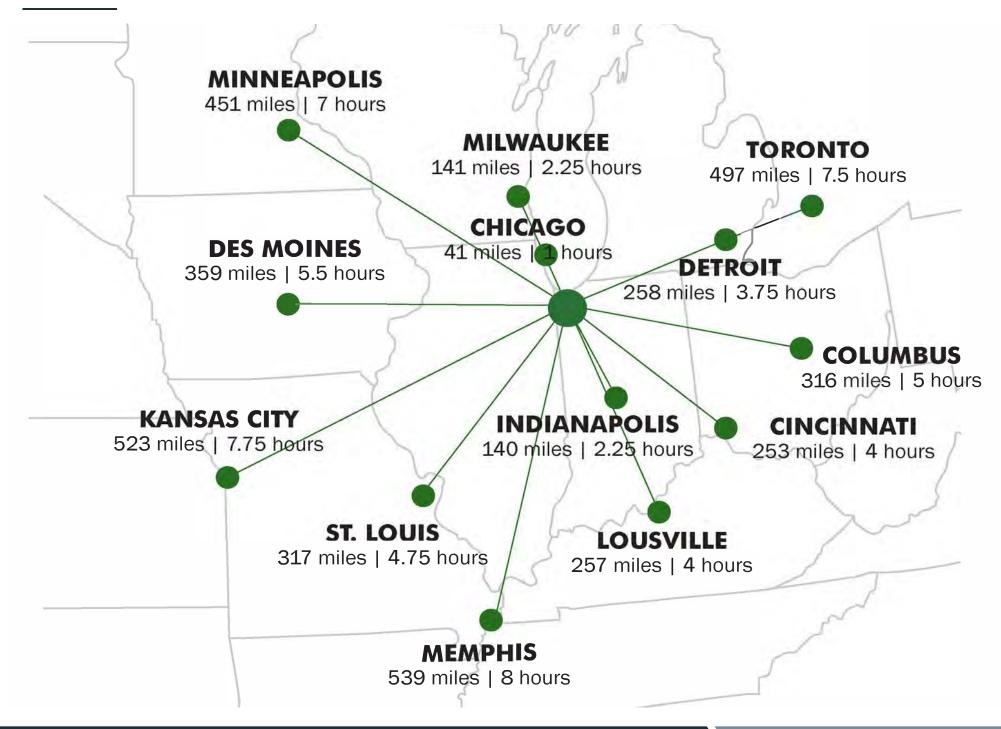

:                  | SUBJECT TO OFFER |
| ESTIMATED CONSTRUCTION DATE: | TBD              |
| ESTIMATED DELIVERY DATE:     | TBD              |
| BUILDING SF:                 | 282,100 SF       |
| CURRENT ZONING:              | M-1              |
| BUILDING DIMENSIONS:         | 910'X310'        |
| CLEAR HEIGHT:                | 36'              |
| DOCK DOORS:                  | 48               |
| TRAILER PARKING:             | 77               |
| NUMBER OF PARKING SPACES:    | 300              |
| UTILITIES:                   | ALREADY ON SITE  |

#### **Zoning Details: M-1**









### LOCATION OVERVIEW

8203 Colorado Street is .5 miles from Interstate 65 vis US 30 offering exceptional accessibility and connectivity to Interstates 80, 90, & 94.





#### **DRIVE TIME ANALYSIS**



#### WHY INDIANA?





# Industrial Land For Sale or Built To Suit

8203 Colorado Street | Hobart, IN

For More Information:

**David Lasser, SIOR/CCIM** +1 219 795 1100 dlasser@commercialin-sites.com



Colorado

A PROJECT OF THI

Gtali-St

THE MISSNER GROUP

30

This document has been prepared by Wylie Capital for advertising and general information only. Wylie Capital makes no guarantees, representations or warranties of any kind, expressed or implied, regarding the information including, but not limited to, warranties of content, accuracy and reliability. This publication is the copyrighted property of Wylie Capital and/or its licensor(s). ©2023. All rights reserved.