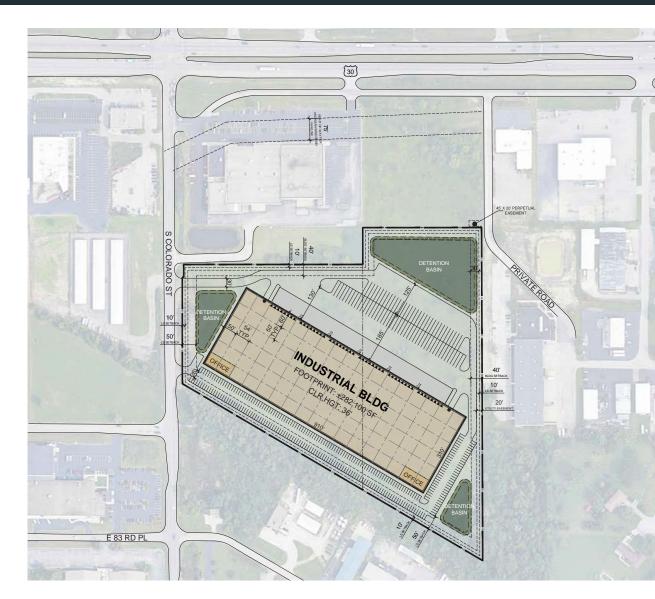

#### **Option A:**

## Site Details- A Maximum Building Footprint

| LOT SIZE:                    | 19.21 ACRES      |
|------------------------------|------------------|
| SITE AREA:                   | 835,603 SF       |
| SALE PRICE:                  | SUBJECT TO OFFER |
| LEASE RATE:                  | SUBJECT TO OFFER |
| ESTIMATED CONSTRUCTION DATE: | TBD              |
| ESTIMATED DELIVERY DATE:     | TBD              |
| BUILDING SF:                 | 282,100 SF       |
| CURRENT ZONING:              | M-1              |
| BUILDING DIMENSIONS:         | 910'X310'        |
| CLEAR HEIGHT:                | 36'              |
| DOCK DOORS:                  | 48               |
| TRAILER PARKING:             | 77               |
| NUMBER OF PARKING SPACES:    | 300              |
| UTILITIES:                   | ALREADY ON SITE  |