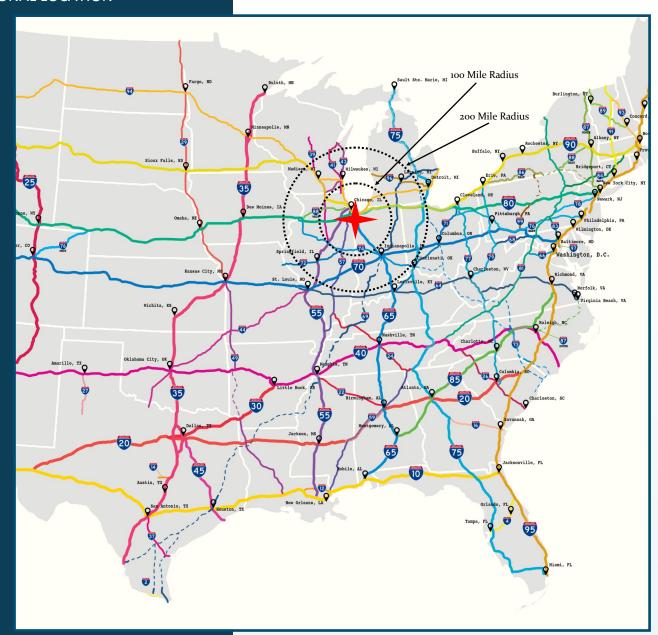

### Location Highlights:

45 miles to Chicago Midway International Airport 20 miles to Gary /Chicago International Airport 65 miles to O'Hare International Airport 20 miles to Port of Indiana 12 miles to Interstate 94 14 miles to Interstate 90

## MIDWESTERN UNITED STATES REGIONAL LOCATION