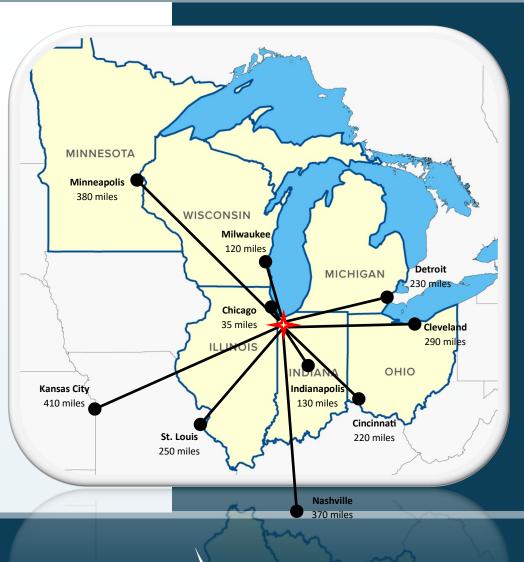

rained and Ready Workforce
- Zoning to Accommodate Warehousing, Distribution and Light Manufacturing
- Restaurants, Hotels & Healthcare Services Nearby





## MIDWESTERN UNITED STATES REGIONAL LOCATION





### Site Demographic Data - 2020 Census Data

#### **City of Crown Point**

- Population: 33,899
- Households: 11,330
- Median Household Income: \$76,927
- Per Capita Income: \$35,670
- Population per Sq. Mile: 1,542.2

### Lake County, Indiana

- Population: 498,700
- Households: 186,731
- Median Household Income: \$56,128
- Per Capita Income: \$28,923
- Population per Sq. Mile: 994.1



- Total Workforce of 1,269,417 within a 30 mile radius
- Within Chicago SMA
- Indiana Pro-Business
   Environment
- Large Site Opportunities
- MPP provided Development Services and Leasing available



# Owned & Developed by:

MPP, LLC 10769 Broadway, #356 Crown Point, IN 46307

For More Information or to schedule a Site Visit Contact:

Dennis Caudill Tel: 219-712-1366

Email: denniscaudill@gmail.com