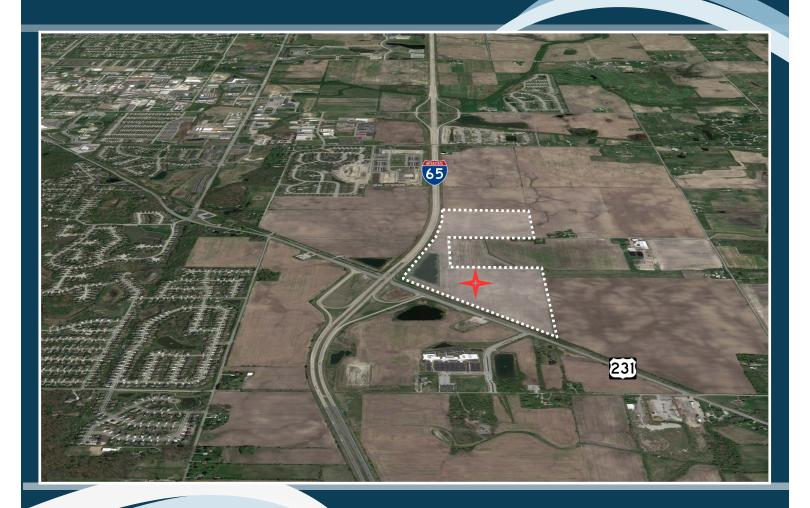

## 231 CORPORATE CENTER

Crown Point, Indiana
For Sale, Lease & Build to Suit

Located 45 miles southeast of Chicago, the 231 Corporate Center is located in the growing Community of Crown Point, Indiana. The site sits immediately adjacent to I65 and State Road 231 for convenient interstate access.

- Total Site Area: 121 acres
- Build to Suit Flexible Site Sizes up to 121 acres
- I65 Traffic Counts—57,098 vpd
- SR 231 Traffic Counts—16,601 vpd
- Trained and Ready Workforce
- Zoning to Accommodate Warehousing, Distribution and Light Manufacturing
- Restaurants, Hotels & Healthcare Services Nearby